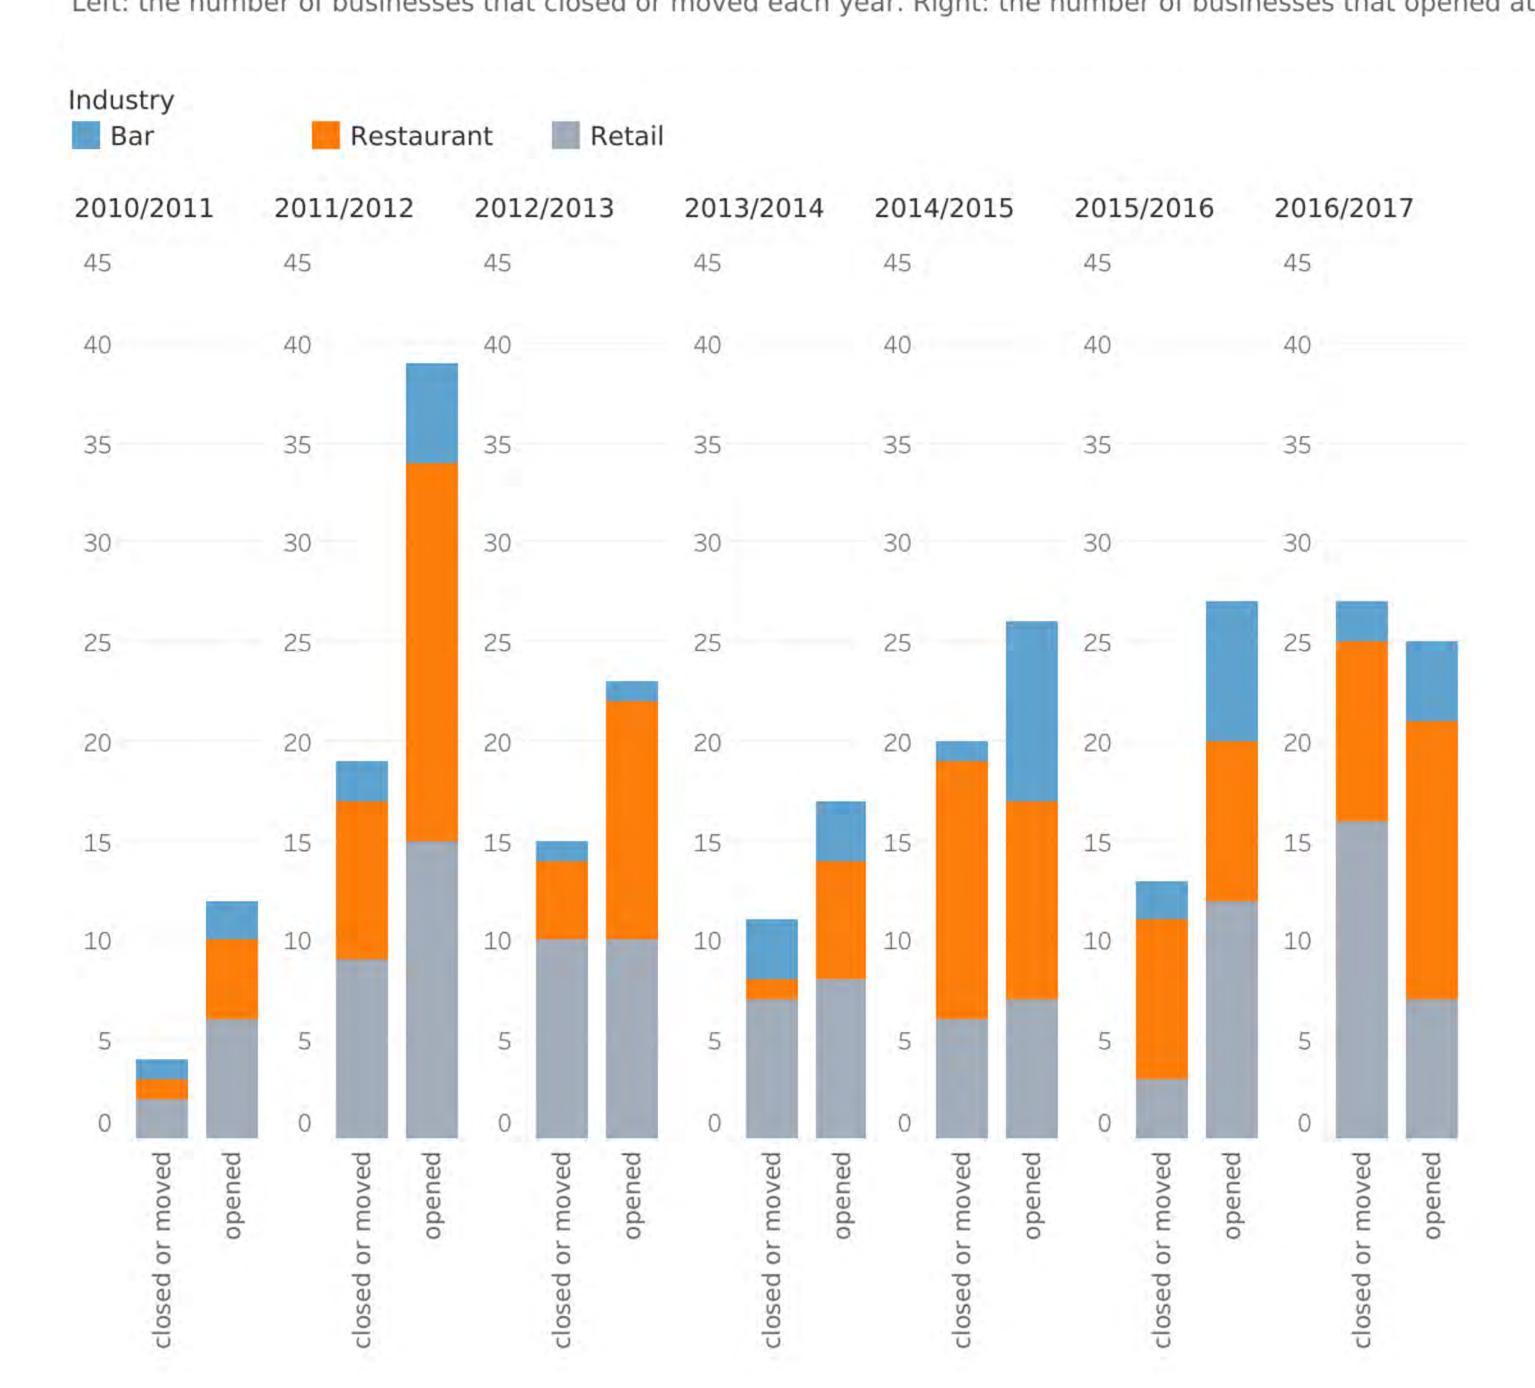

#### **Location Changes and Closures**

Businesses that closed, moved or opened in downtown Durham from 2010-2017. Left: the number of businesses that closed or moved each year. Right: the number of businesses that opened at a new address each year.