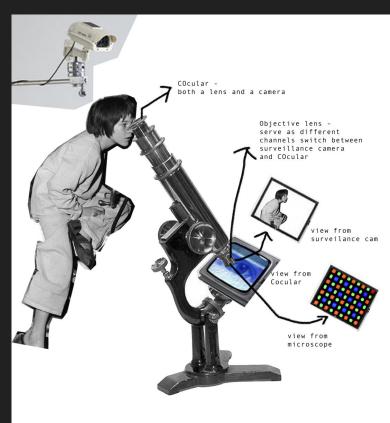

#### GAZE INTO THE ABYSS

"Battle not with monsters, lest ye become a monster, and if you gaze into the abyss, the abyss gazes also into you." - Friedrich Nietzsche, Beyond Good and Evil

Inspired by the famous quote from German philosopher Friedrich Nietzsche, Gaze into the Abvss is an installation proposal that reimagines the laboratory instrument microscope. A microscope is a laboratory instrument that allows us to see those that are unseen. and to help us unravel the mystery of the unknown so that we can better understand the world and ourselves. While we are obsessively trying to figure out what we want to see, the objects that are examined are also looking back at us. This re-imagination of the instrument wants to instead put us under the microscope and create a circuit of observation