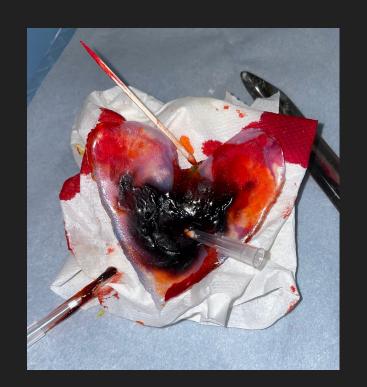

Duke | BASS CONNECTIONS SPONSORED BY

s ART, ART HIST

NOTE

design

medium · ·

cototype

re:proes in an

techniqu

The Atrium
French Family Science Center
Duke University
LOCATION



### Art | Science



"One way of thinking about hybrid labs...is in the negative: any lab that could give rise to someone saying 'OK, but that's not really a lab."

Wershler-Henry, D. S., Emerson, L., & Parikka, J. (2021).

The Lab Book: Situated Practices in Media Studies.

University of Minnesota Press.



### 'zines





#### 'zines













### Foldscopes





### Model Organisms







# Fly Dissection





# Agar Art





## Agar Art



# Slime Mold



### Bio-Materials





#### Bio-Materials







Bio-Materials



Bio-Materials

#### Speculative Instruments



#### GAZE INTO THE ABYSS

"Battle not with monsters, lest ye become a monster, and if you gaze into the abyss, the abyss gazes also into you." - Friedrich Nietzsche, Beyond Good and Evil

Inspired by the famous quote from German philosopher Friedrich Nietzsche, Gaze into the Abvss is an installation proposal that reimagines the laboratory instrument microscope. A microscope is a laboratory instrument that allows us to see those that are unseen. and to help us unravel the mystery of the unknown so that we can better understand the world and ourselves. While we are obsessively trying to figure out what we want to see, the objects that are examined are also looking back at us. This re-imagination of the instrument wants to inst