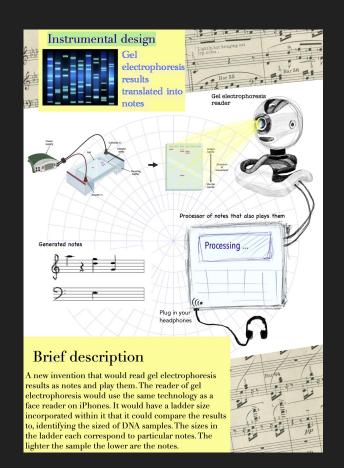

not with monsters, lest ye become a monster, and if you gaze into the abyss, the abyss gazes also into you." - Friedrich Nietzsche, Beyond Good and Evil

Inspired by the famous quote from German philosopher Friedrich Nietzsche, Gaze into the Abvss is an installation proposal that reimagines the laboratory instrument microscope. A microscope is a laboratory instrument that allows us to see those that are unseen. and to help us unravel the mystery of the unknown so that we can better understand the world and ourselves. While we are obsessively trying to figure out what we want to see, the objects that are examined are also looking back at us. This re-imagination of the instrument wants to instead put us under the microscope and create a circuit of observation

### Speculative Instruments