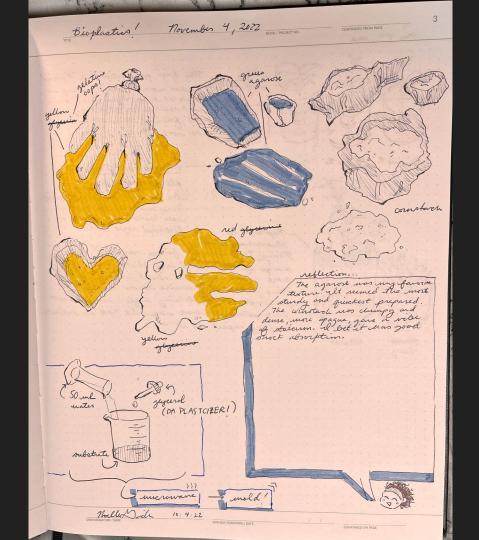

Duke | BASS CONNECTIONS SPONSORED BY

s ART, ART HIST

NOTE

design

medium · ·

cototype

re:proes in an

techniqu

The Atrium
French Family Science Center
Duke University
LOCATION



### Art | Science



"One way of thinking about hybrid labs...is in the negative: any lab that could give rise to someone saying 'OK, but that's not really a lab."

Wershler-Henry, D. S., Emerson, L., & Parikka, J. (2021).

The Lab Book: Situated Practices in Media Studies.

University of Minnesota Press.



### 'zines





#### 'zines













### Foldscopes





### Model Organisms







# Fly Dissection





# Agar Art





## Agar Art



# Slime Mold



### Bio-Materials





#### Bio-Materials







Bio-Materials



Bio-Materials

#### Speculative Instruments



#### GAZE INTO THE ABYSS

"Battle not with monsters, lest ye become a monster, and if you gaze into the abyss, the abyss gazes also into you." - Friedrich Nietzsche, Beyond Good and Evil

Inspired by the famous quote from German philosopher Friedrich Nietzsche, Gaze into the Abvss is an installation proposal that reimagines the laboratory instrument microscope. A microscope is a laboratory instrument that allows us to see those that are unseen. and to help us unravel the mystery of the unknown so that we can better understand the world and ourselves. While we are obsessively trying to figure out what we want to see, the objects that are examined are also looking back at us. This re-imagination of the instrument wants to