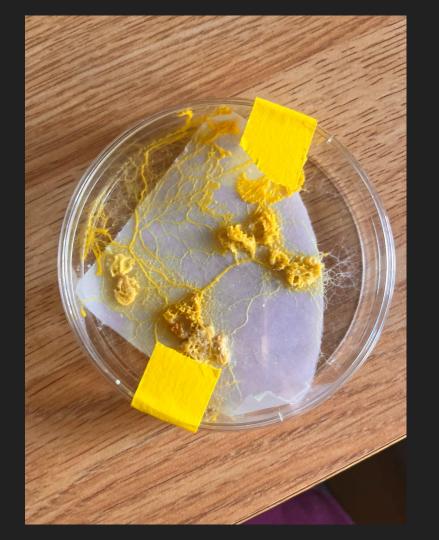

Duke | BASS CONNECTIONS SPONSORED BY

s ART, ART HIST

NOTE

design

medium · ·

cototype

re:proes in an

techniqu

The Atrium
French Family Science Center
Duke University
LOCATION



### Art | Science



"One way of thinking about hybrid labs...is in the negative: any lab that could give rise to someone saying 'OK, but that's not really a lab."

Wershler-Henry, D. S., Emerson, L., & Parikka, J. (2021).

The Lab Book: Situated Practices in Media Studies.

University of Minnesota Press.



### 'zines





#### 'zines













### Foldscopes





### Model Organisms







# Fly Dissection





# Agar Art





## Agar Art



# Slime Mold



### Bio-Materials





#### Bio-Materials







Bio-Materials



Bio-Materials

#### Speculative Instruments



#### GAZE INTO THE ABYSS

"Battle not with monsters, lest ye become a monster, and if you gaze into the abyss, the abyss gazes also into you." - Friedrich Nietzsche, Beyond Good and Evil

Inspired by the famous quote from German philosopher Friedrich Nietzsche, Gaze into the Abvss is an installation proposal that reimagines the laboratory instrument microscope. A microscope is a laboratory instrument that allows us to see those that are unseen. and to help us unravel the mystery of the unknown so that we can better understand the world and ourselves. While we are obsessively trying to figure out what we want to see, the objects that are examined are also looking back at us. Th