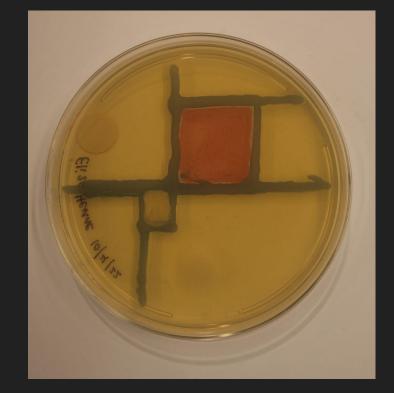

Duke | BASS CONNECTIONS SPONSORED BY

s ART, ART HIST

NOTE

design

medium · ·

cototype

re:proes in an

techniqu

The Atrium
French Family Science Center
Duke University
LOCATION



### Art | Science



"One way of thinking about hybrid labs...is in the negative: any lab that could give rise to someone saying 'OK, but that's not really a lab."

Wershler-Henry, D. S., Emerson, L., & Parikka, J. (2021).

The Lab Book: Situated Practices in Media Studies.

University of Minnesota Press.



### 'zines





#### 'zines













### Foldscopes





### Model Organisms







# Fly Dissection





# Agar Art





## Agar Art



# Slime Mold



### Bio-Materials





#### Bio-Materials







Bio-Materials



Bio-Materials

#### Speculative Instruments



#### GAZE INTO THE ABYSS

"Battle not with monsters, lest ye become a monster, and if you gaze into the abyss, the abyss gazes also into you." - Friedrich Nietzsche, Beyond Good and Evil

Inspired by the famous quote from German philosopher Friedrich Nietzsche, Gaze into the Abvss is an installation proposal that reimagines the laboratory instrument microscope. A microscope is a laboratory instrument that allows us to see those that are unseen. and to help us unravel the mystery of the unknown so that we can better understand the world and ourselves. While we are obsessively trying to figure out what we want to see, the objects that are examine