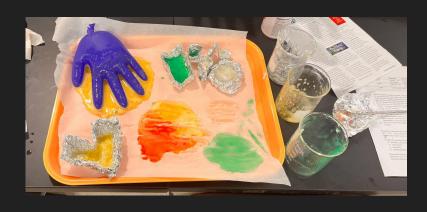

Duke | BASS CONNECTIONS SPONSORED BY

s ART, ART HIST

NOTE

design

medium · ·

cototype

re:proes in an

techniqu

The Atrium
French Family Science Center
Duke University
LOCATION



### Art | Science



"One way of thinking about hybrid labs...is in the negative: any lab that could give rise to someone saying 'OK, but that's not really a lab."

Wershler-Henry, D. S., Emerson, L., & Parikka, J. (2021).

The Lab Book: Situated Practices in Media Studies.

University of Minnesota Press.



### 'zines





#### 'zines













### Foldscopes





### Model Organisms







# Fly Dissection





# Agar Art





## Agar Art



# Slime Mold



### Bio-Materials





#### Bio-Materials







Bio-Materials



Bio-Materials

#### Speculative Instruments



#### GAZE INTO THE ABYSS

"Battle not with monsters, lest ye become a monster, and if you gaze into the abyss, the abyss gazes also into you." - Friedrich Nietzsche, Beyond Good and Evil

Inspired by the famous quote from German philosopher Friedrich Nietzsche, Gaze into the Abvss is an installation proposal that reimagines the laboratory instrument microscope. A microscope is a laboratory instrument that allows us to see those that are unseen. and to help us unravel the mystery of the unknown so that we can better understand the world and ourselves. While we are obsessively trying to figure out what we want to see, the objects that are examined are also looking back at us. This re-imagination of