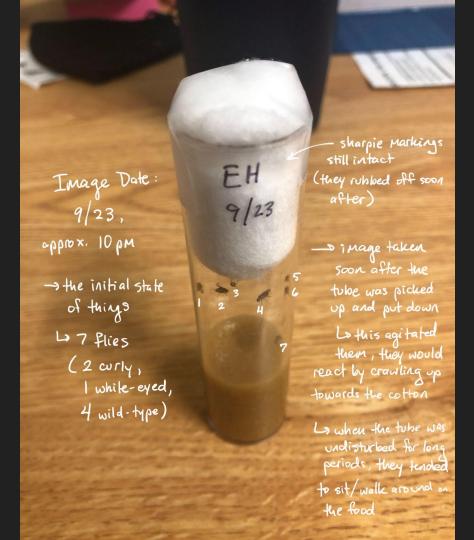

Duke | BASS CONNECTIONS SPONSORED BY

s ART, ART HIST

NOTE

design

medium · ·

cototype

re:proes in an

techniqu

The Atrium
French Family Science Center
Duke University
LOCATION



### Art | Science



"One way of thinking about hybrid labs...is in the negative: any lab that could give rise to someone saying 'OK, but that's not really a lab."

Wershler-Henry, D. S., Emerson, L., & Parikka, J. (2021).

The Lab Book: Situated Practices in Media Studies.

University of Minnesota Press.



### 'zines





#### 'zines













### Foldscopes





### Model Organisms







# Fly Dissection





# Agar Art





## Agar Art



# Slime Mold



### Bio-Materials





#### Bio-Materials







Bio-Materials



Bio-Materials

#### Speculative Instruments



#### GAZE INTO THE ABYSS

"Battle not with monsters, lest ye become a monster, and if you gaze into the abyss, the abyss gazes also into you." - Friedrich Nietzsche, Beyond Good and Evil

Inspired by the famous quote from German philosopher Friedrich Nietzsche, Gaze into the Abvss is an installation proposal that reimagines the laboratory instrument microscope. A microscope is a laboratory instrument that allows us to see those that are unseen. and to help us unravel the mystery of the unknown so that we can better understand the world and ourselves. While we are obsessively trying