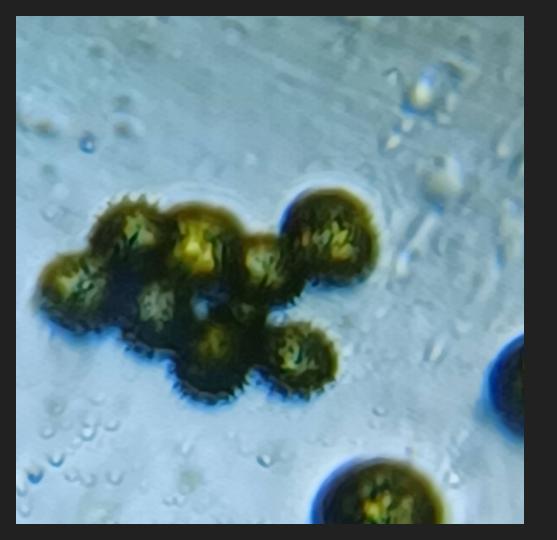

Duke | BASS CONNECTIONS SPONSORED BY

s ART, ART HIST

NOTE

design

medium · ·

cototype

re:proes in an

techniqu

The Atrium
French Family Science Center
Duke University
LOCATION



### Art | Science



"One way of thinking about hybrid labs...is in the negative: any lab that could give rise to someone saying 'OK, but that's not really a lab."

Wershler-Henry, D. S., Emerson, L., & Parikka, J. (2021).

The Lab Book: Situated Practices in Media Studies.

University of Minnesota Press.



### 'zines





#### 'zines













### Foldscopes





### Model Organisms







# Fly Dissection





# Agar Art





## Agar Art



# Slime Mold



### Bio-Materials





#### Bio-Materials







Bio-Materials



Bio-Materials

#### Speculative Instruments



#### GAZE INTO THE ABYSS

"Battle not with monsters, lest ye become a monster, and if you gaze into the abyss, the abyss gazes also into you." - Friedrich Nietzsche, Beyond Good and Evil

Inspired by the famous quote from German philosopher Friedrich Nietzsche, Gaze into the Abvss is an installation proposal that reimagines the laboratory instrument microscope. A microscope is a laboratory instrument that allows us to see those that are unseen. and to help us unravel the mystery of the unknown so that we can better understand the world and ourselves. While we a