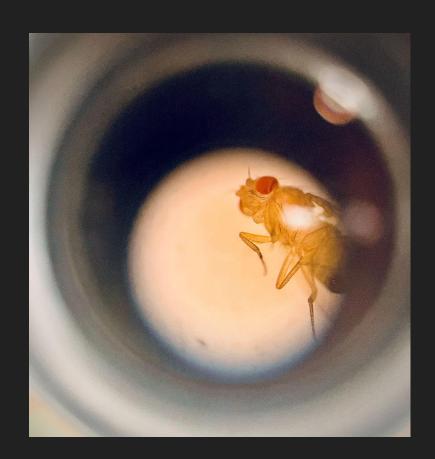

Duke | BASS CONNECTIONS SPONSORED BY

s ART, ART HIST

NOTE

design

medium · ·

cototype

re:proes in an

techniqu

The Atrium
French Family Science Center
Duke University
LOCATION



### Art | Science



"One way of thinking about hybrid labs...is in the negative: any lab that could give rise to someone saying 'OK, but that's not really a lab."

Wershler-Henry, D. S., Emerson, L., & Parikka, J. (2021).

The Lab Book: Situated Practices in Media Studies.

University of Minnesota Press.



### 'zines





#### 'zines













### Foldscopes





### Model Organisms







# Fly Dissection





# Agar Art





## Agar Art



# Slime Mold



### Bio-Materials





#### Bio-Materials







Bio-Materials



Bio-Materials

#### Speculative Instruments



#### GAZE INTO THE ABYSS

"Battle not with monsters, lest ye become a monster, and if you gaze into the abyss, the abyss gazes also into you." - Friedrich Nietzsche, Beyond Good and Evil

Inspired by the famous quote from German philosopher Friedrich Nietzsche, Gaze into the Abvss is an installation proposal that reimagines the laboratory instrument microscope. A microscope is a laboratory instrument that allows us to see those that are unseen. and to help us unravel the mystery of the unknown so that we can better understand the world and ourselves. While we are obsessively trying to figure out what we w