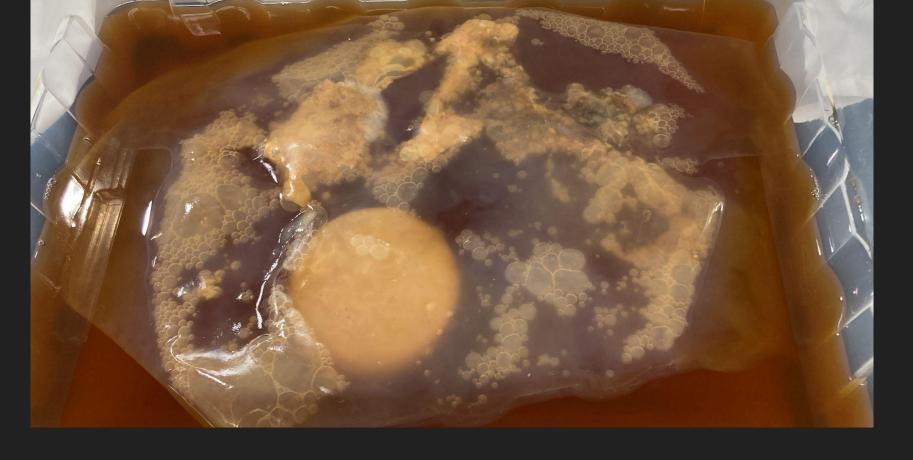

Duke | BASS CONNECTIONS SPONSORED BY

s ART, ART HIST

NOTE

design

medium · ·

cototype

re:proes in an

techniqu

The Atrium
French Family Science Center
Duke University
LOCATION



### Art | Science



"One way of thinking about hybrid labs...is in the negative: any lab that could give rise to someone saying 'OK, but that's not really a lab."

Wershler-Henry, D. S., Emerson, L., & Parikka, J. (2021).

The Lab Book: Situated Practices in Media Studies.

University of Minnesota Press.



### 'zines





#### 'zines













### Foldscopes





### Model Organisms







# Fly Dissection





# Agar Art





## Agar Art



# Slime Mold



### Bio-Materials





#### Bio-Materials







Bio-Materials



Bio-Materials

#### Speculative Instruments



#### GAZE INTO THE ABYSS

"Battle not with monsters, lest ye become a monster, and if you gaze into the abyss, the abyss gazes also into you." - Friedrich Nietzsche, Beyond Good and Evil

Inspired by the famous quote from German philosopher Friedrich Nietzsche, Gaze into the Abvss is an installation proposal that reimagines the laboratory instrument microscope. A microscope is a laboratory instrument that allows us to see those that are unseen. and to help us unravel the mystery of the unknown so that we can better understand the world and ourselves. While we are obsessively trying to figure out what we want to see, the objects that are examined are also looking back at us. This re-imagination of the instrument wants to instead put us under