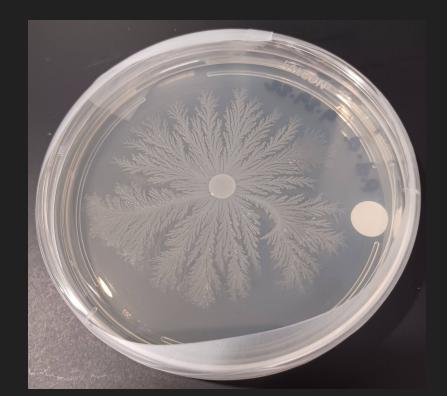

Duke | BASS CONNECTIONS SPONSORED BY

s ART, ART HIST

NOTE

design

medium · ·

cototype

re:proes in an

techniqu

The Atrium
French Family Science Center
Duke University
LOCATION



### Art | Science



"One way of thinking about hybrid labs...is in the negative: any lab that could give rise to someone saying 'OK, but that's not really a lab."

Wershler-Henry, D. S., Emerson, L., & Parikka, J. (2021).

The Lab Book: Situated Practices in Media Studies.

University of Minnesota Press.



### 'zines





#### 'zines













### Foldscopes





### Model Organisms







# Fly Dissection





# Agar Art





## Agar Art



# Slime Mold



### Bio-Materials





#### Bio-Materials







Bio-Materials



Bio-Materials

#### Speculative Instruments



#### GAZE INTO THE ABYSS

"Battle not with monsters, lest ye become a monster, and if you gaze into the abyss, the abyss gazes also into you." - Friedrich Nietzsche, Beyond Good and Evil

Inspired by the famous quote from German philosopher Friedrich Nietzsche, Gaze into the Abvss is an installation proposal that reimagines the laboratory instrument microscope. A microscope is a laboratory instrument that allows us to see those that are unseen. and to help us unravel the mystery of the unknown so that we can better understand the world and ourselves. While we are obsessively trying to figure out what we want to see, the objects that are examined are also lookin