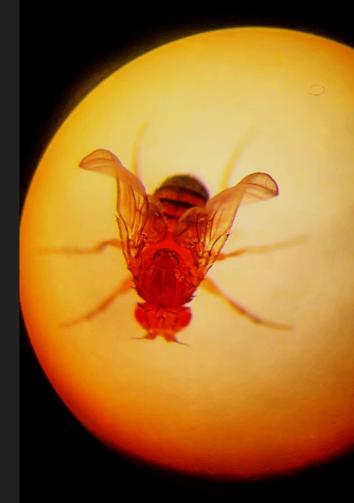

Duke | BASS CONNECTIONS SPONSORED BY

s ART, ART HIST

NOTE

design

medium · ·

cototype

re:proes in an

techniqu

The Atrium
French Family Science Center
Duke University
LOCATION



### Art | Science



"One way of thinking about hybrid labs...is in the negative: any lab that could give rise to someone saying 'OK, but that's not really a lab."

Wershler-Henry, D. S., Emerson, L., & Parikka, J. (2021).

The Lab Book: Situated Practices in Media Studies.

University of Minnesota Press.



### 'zines





#### 'zines













### Foldscopes





### Model Organisms







# Fly Dissection





# Agar Art





## Agar Art



# Slime Mold



### Bio-Materials





#### Bio-Materials







Bio-Materials



Bio-Materials

#### Speculative Instruments



#### GAZE INTO THE ABYSS

"Battle not with monsters, lest ye become a monster, and if you gaze into the abyss, the abyss gazes also into you." - Friedrich Nietzsche, Beyond Good and Evil

Inspired by the famous quote from German philosopher Friedrich Nietzsche, Gaze into the Abvss is an installation proposal that reimagines the laboratory instrument microscope. A microscope is a laboratory instrument that allows us to see those that are unseen. and to help us unravel the mystery of the unknown so that we can better understand the world and ourselves. While we are obsessively trying to figure out what we wan