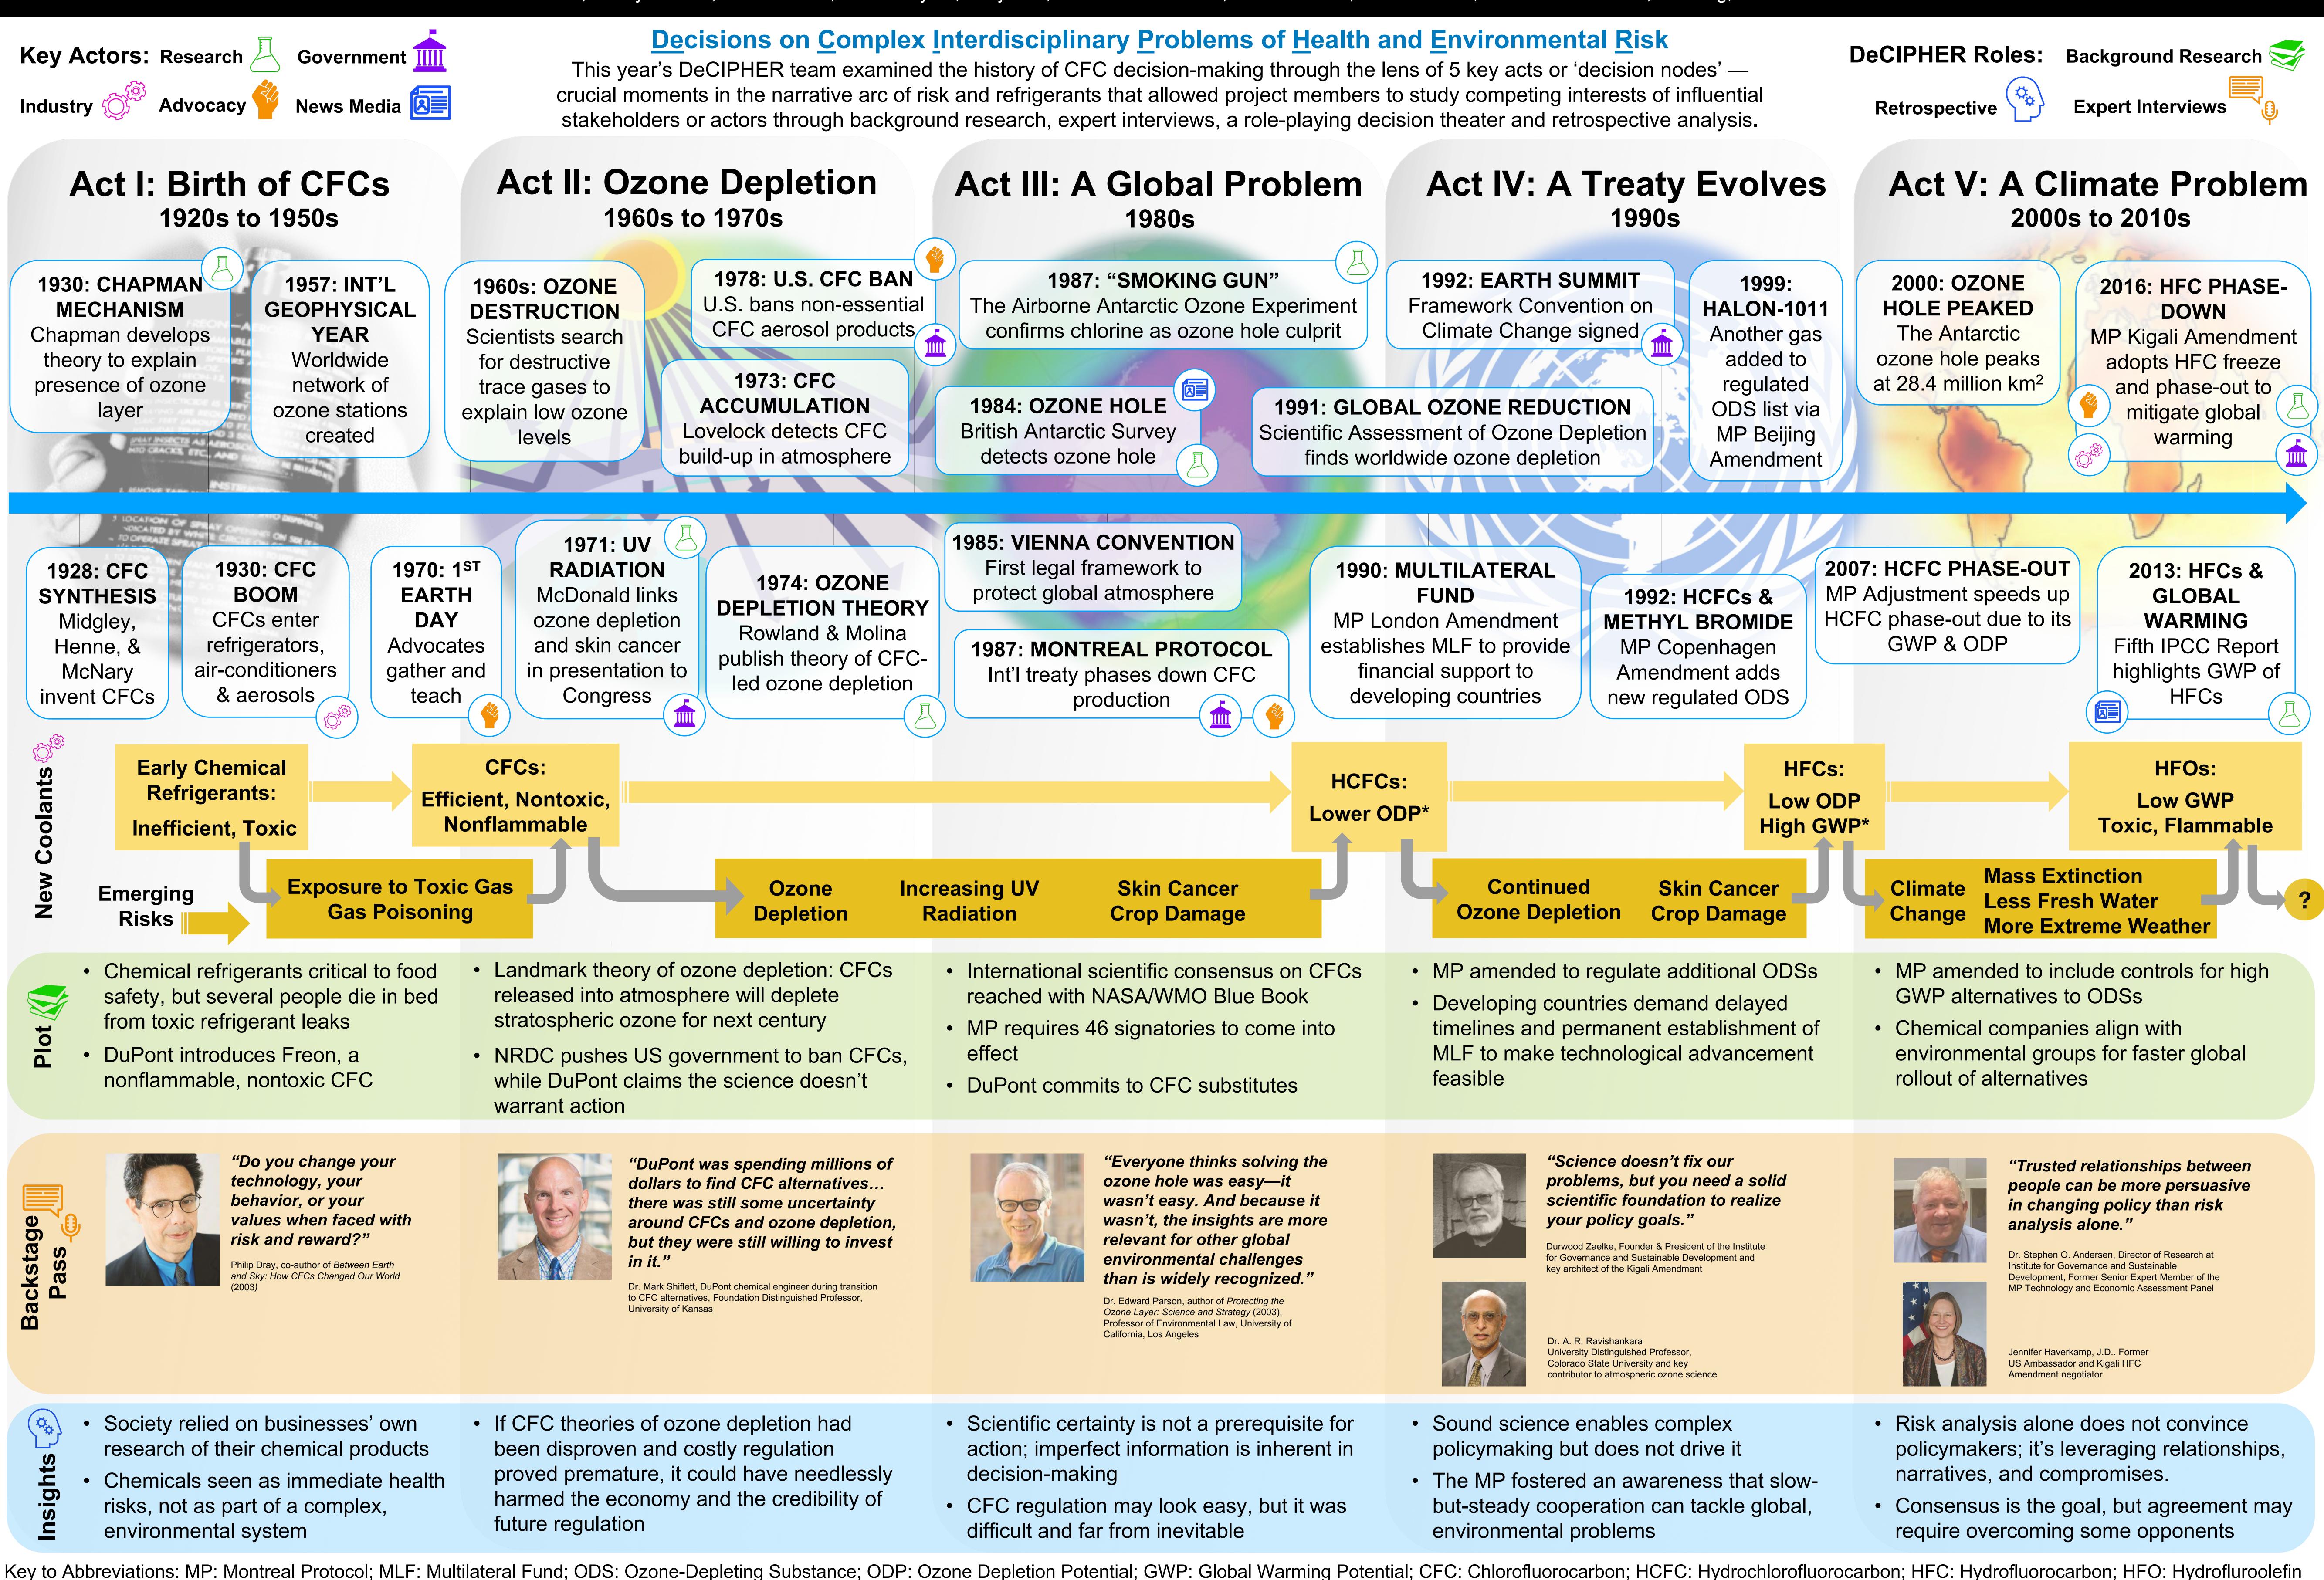

BASS CONNECTIONS

Mark Borsuk Ph.D., Kathleen M. Burns, Ryan Calder Ph.D., Christian Capobianco, Tyler Felgenhauer Ph.D., Christine Gerbode, Christine Ogilvie Hendren Ph.D., Elizabeth Hunsaker, Francesca Martella Kehl, Sandy Kendall, Jason Y. Lee, Tasfia Nayem, Holly Ren, Drew Shindell Ph.D., Amalia Turner, Micaela Unda, Priscilla Wald Ph.D., Ai Wang, Jonathan B. Wiener J.D.

## **DeCIPHER:** The Saga of CFCs, Ozone Depletion, and Climate Change

Acknowledgements: Thank you to Bass Connections and to the experts and visitors who made this project possible Images courtesy of: Agricultural Research Center (aerosol can), Global Warming Political Union (UV/ozone layer diagram), NASA (2006 ozone hole maximum), Global Warming Art Project (map of temperature increases